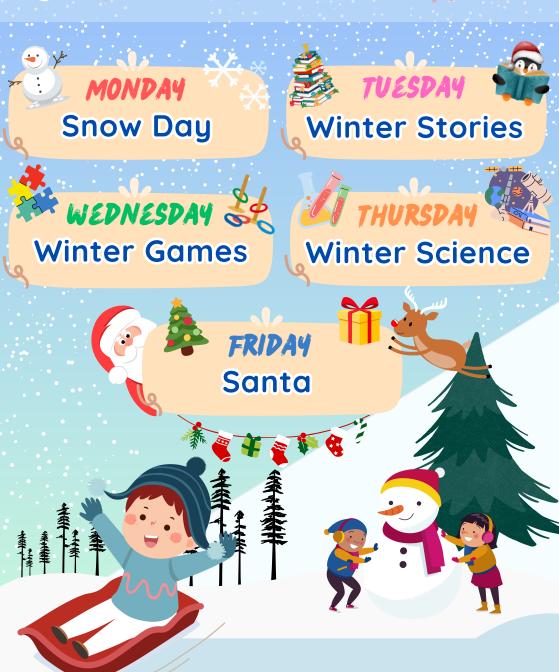

# Winter Worderland WINTER CAMP

**DECEMBER 16 - 20, 2024** 

9.00 A.M - 1.30 P.M 10,000 BAHT/WEEK

JOIN US FOR A FUN AND MAGICAL WINTER BREAK!



For more information, please contact us.

Tel.: 02-253-8515 & 063-624-6152 (School Office) / 081-733-4703 (Dr. Lek) Email: kidskingdomruamrudee@gmail.com / dr.lek@kidskingdom.ac.th Address: 63/2 Soi Ruamrudee 3, Ploenchit Road, Lumpini, Pathumwan, Bangkok 10330

## THEME OF THE DAY



## Fun Club

1.40 - 2.40 P.M.

MONDAY - BASKETBALL



TUESDAY - COOKING



WEDNESDAY - SOCCER



THURSDAY - MESSY & CLAY PLAY



FRIDAY - DANCE



### FEE STRUCTURE

**Tuition Fee** 

10,000 Baht / Week

**Bus Fee** 

Sukhumvit Soi 8 / Wittayu Road / Lang Suan Road / Soi Somkid / Chidlom 1 way = 1,000 Baht / Week 2 ways = 1,500 Baht / Week

Fun Club

1:40 P.M. - 2:40 P.M.

500 Baht / Class

Snack will be provided at 1:30 P.M.

[ for Fun Club students ONLY ]

#### WINTER CAMP SCHEDULE 2024

#### TYPICAL DAY AT KIDS KINGDOM WINTER CAMP



**8:40 - 9:00 a.m.** Arrival / Outdoor Play / Settling Down

9:00 - 10:00 a.m. Circle Time - Rhymes / Learning Centers

**10:00 - 10:20 a.m.** Morning Snack

**10:20 - 10:40 a.m.** Free Play

**10:40 - 12:00 p.m.** Theme Activities / Special Classes

**12